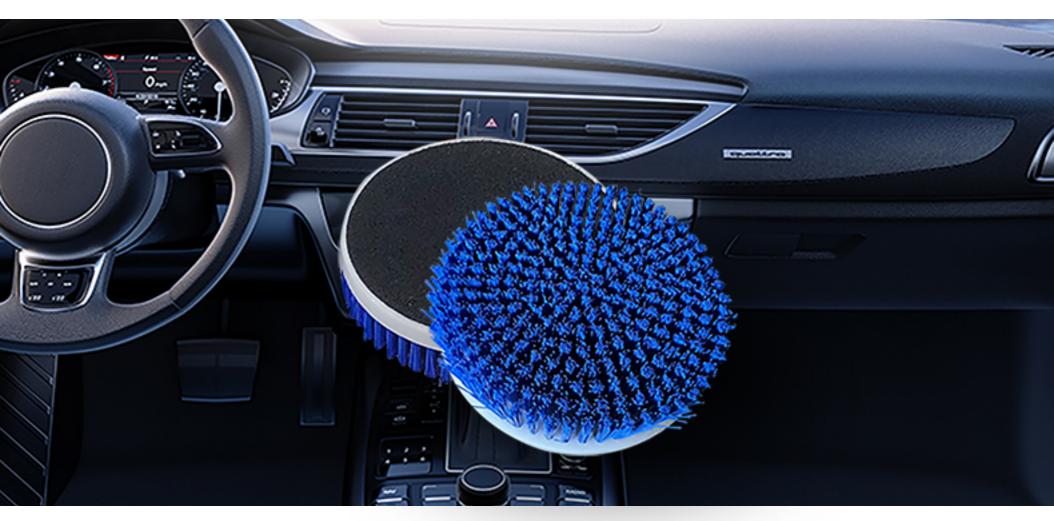

## Atman Brush www.altmanbrush.com

Circular multifunctional cleaning brush, Selecting high-quality nylon yarn as raw material, The bristles are tight and do not fall off, Durable and long-lasting, High durability and strong service life Improve the operational efficiency of equipment

Circular multifunctional cleaning brush, The bristles are soft and resilient,Not easily deformed and not damaging the interior

The brush can be used in conjunction with electric polishing machines, vibration polishing machines, and pneumatic waxing machines;Suitable for cleaning fabric seats, sofas, Tires, carpets, etc