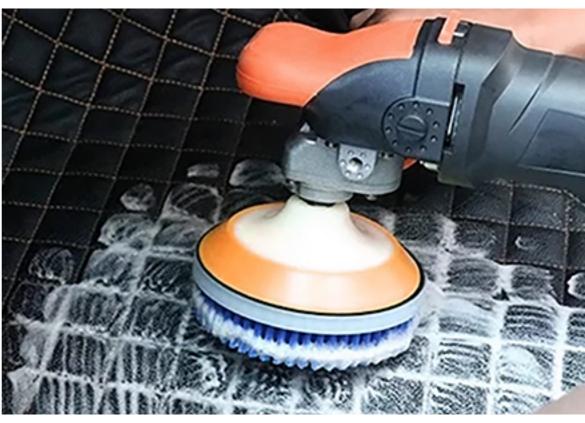

Circular multifunctional cleaning brush, The bristles are soft and resilient,Not easily deformed and not damaging the interior

The brush can be used in conjunction with electric polishing machines, vibration polishing machines, and pneumatic waxing machines;Suitable for cleaning fabric seats, sofas, Tires, carpets, etc